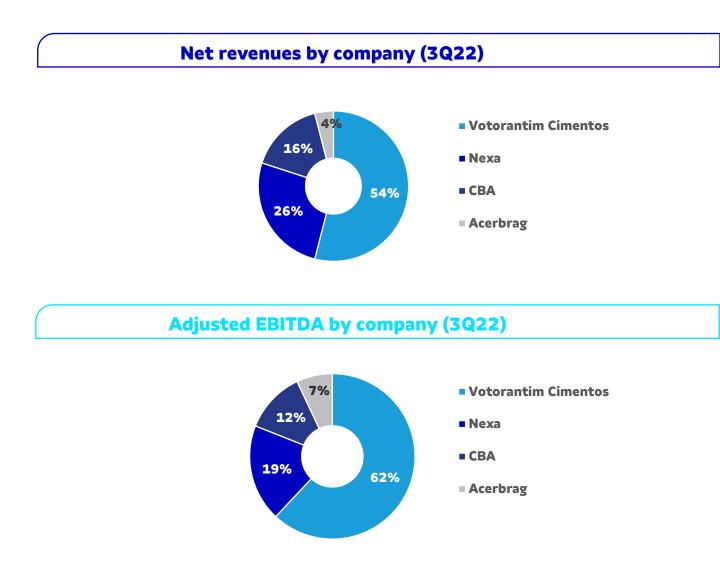

## **Financial**

- Votorantim Cimentos, Nexa and Acerbrag reported higher net revenues due to positive price dynamics in cement, zinc and steel. Despite production costs pressure, Votorantim Cimentos, CBA, and Acerbrag delivered higher adjusted EBITDA compared with 3Q21.
- Consolidated net revenues reached R\$14.0 billion, 5% higher than in 3Q21.
- Consolidated adjusted EBITDA totaled R\$2.8 billion, 11% lower when compared to 3Q21.
- Consolidated net income reached R\$1.2 billion, 12% higher than in 3Q21.
- Gross debt totaled R\$23.8 billion, 5% lower than in December 2021. Cash, cash equivalents and financial investments totaled R\$14.3 billion, of which 64% is denominated in USD.
- Net debt was R\$10.9 billion and financial leverage, measured by the net debt/adjusted EBITDA ratio, was 1.0x.