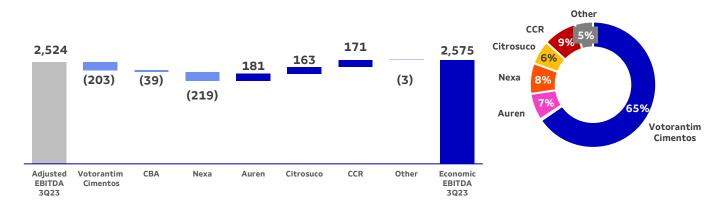

#### **Economic EBITDA**

Our portfolio continues to evolve, particularly in new segments and through partnerships, and our consolidated financial statements do not include the EBITDA of companies that are reported according to the equity method. For that reason, we have recognized the need to monitor our results in a way that reflects Votorantim's share in its businesses. A new business metric, which we have named "Economic EBITDA", represents the operational performance of the portfolio as the sum of the proportionate EBITDA of each of the companies, based on the ownership stake of Votorantim. Considering this concept, Votorantim had an Economic EBITDA of R\$2.6 billion in 3Q23.

#### R\$ million