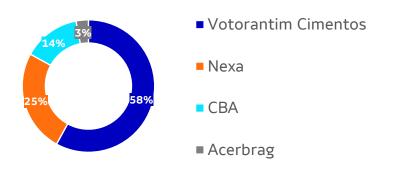

### Net revenue by company (3Q23)(1)

(1) Considers Votorantim Cimentos, CBA, Nexa, Acerbrag, Altre, 23S Capital, Reservas Votorantim and holding. Banco BV, Auren, Citrosuco and CCR are recognized under the equity method.