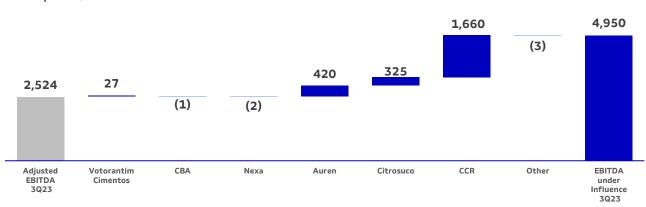

#### **EBITDA** under Influence

Another business metric we have started to monitor is referred to as "EBITDA under Influence", which provides a broader view of the portfolio by considering 100% of the EBITDA of each of the companies where Votorantim is a reference shareholder, either as sole controlling shareholder or via shared control. Considering this concept, EBITDA under Influence in 3Q23 was R\$5.0 billion.